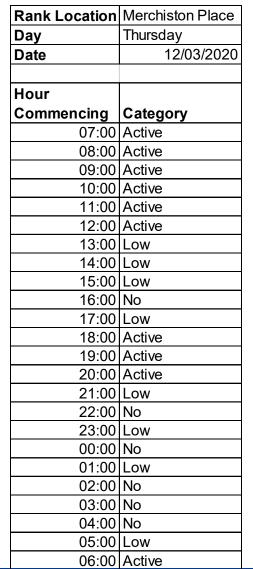

#### 3.1 Comments on the surveys

A selection of 8 of the ranks in Edinburgh, not included in the regular interim surveys, was made. Each of these locations was recorded on video camera from 7am Thursday 18<sup>th</sup> July 2019 – 7am Sunday 21<sup>st</sup> July 2019. For each of the three 24 hour periods, there was an analysis of how busy the hourly intervals were. These were categorised by activity levels as:

- No = no taxis in the hour.
- **Low** = fewer than 3 taxi hires per hour,
- Active = 3 or more taxi hires per hour.

This analysis is presented in Appendix C.